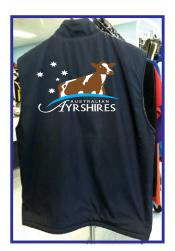

VEST (Logo to back, approx 18cm x 18xm)

|                 | XS   |    |      |    |      |    |      |    |
|-----------------|------|----|------|----|------|----|------|----|
| Half Chest (cm) | 53.5 | 56 | 58.5 | 61 | 63.5 | 66 | 68.5 | 74 |