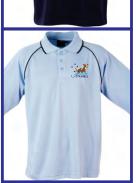

Polo (Logo to LHS Chest, approx 8.5cm x 8.5cm)
Available in Kids, Ladies, Mens Sizes - Colours: Navy/White & Sky/Navy

| Kids Sizes<br>Half Chest(cm)<br>Body Length(cm) | <b>4K</b><br>38.5<br>52 | <b>6K</b><br>41<br>55   | <b>8K</b><br>43.5<br>58 | <b>10K</b><br>46<br>61 | <b>12K</b><br>48.5<br>64 | <b>14K</b> 51 67       | <b>16K</b> 53.5 70 |                        | KIDS \$30.00<br>ADULTS \$35.00 |
|-------------------------------------------------|-------------------------|-------------------------|-------------------------|------------------------|--------------------------|------------------------|--------------------|------------------------|--------------------------------|
| Mens Sizes<br>Half Chest(cm)<br>Body Length(cm) | <b>S</b><br>53.5<br>70  | <b>M</b><br>56<br>72    | <b>L</b><br>58.5<br>74  | <b>XL</b><br>61<br>76  | <b>2XL</b> 63.5 78       | <b>3XL</b><br>66<br>80 | <b>4XL</b> 68.5 82 | <b>5XL</b><br>71<br>84 |                                |
| Ladies Sizes Half Chest(cm) Body Length(cm)     | <b>8</b><br>46<br>62    | <b>10</b><br>48.5<br>64 | <b>12</b> 51 66         | <b>14</b> 53.5 68      | <b>16</b> 56 70          | <b>18</b> 58.5 72      |                    |                        |                                |