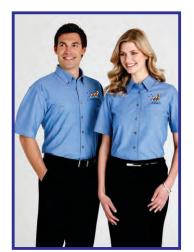

## Clothing Range with "AUSTRALIAN AYRSHIRES" Logo

CHAMBRAY SHIRT L/Sleeve & S/Sleeve (Logo to LHS Chest, approx 8.5cm x 8.5cm)

| Mens Sizes<br>Half Chest(cm)   | <br><b>S</b><br>56 | <b>L</b><br>62.5 |              |  |  |
|--------------------------------|--------------------|------------------|--------------|--|--|
| Ladies Sizes<br>Half Chest(cm) |                    | <b>14</b> 56     | <b>18</b> 60 |  |  |