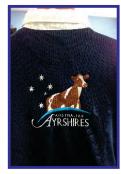

VEST (Logo to back, approx 18cm x 18xm)

|                 | XS   |    |      |    |      |    |      |    |
|-----------------|------|----|------|----|------|----|------|----|
| Half Chest (cm) | 53.5 | 56 | 58.5 | 61 | 63.5 | 66 | 68.5 | 74 |