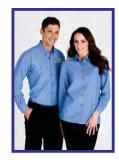

## Clothing Range with "AUSTRALIAN AYRSHIRES" Logo

CHAMBRAY SHIRT L/Sleeve & S/Sleeve (Logo to LHS Chest, approx 8.5cm x 8.5cm)

| Mens Sizes<br>Half Chest(cm)   | <br><b>S</b><br>56 | <b>L</b><br>62.5 |              |  |  |
|--------------------------------|--------------------|------------------|--------------|--|--|
| Ladies Sizes<br>Half Chest(cm) |                    | <b>14</b> 56     | <b>18</b> 60 |  |  |