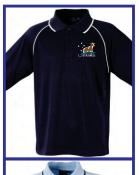

Polo (Logo to LHS Chest, approx 8.5cm x 8.5cm)
Available in Kids, Ladies, Mens Sizes - Colours: Navy/White & Sky/Navy

| Kids Sizes<br>Half Chest(cm)<br>Body Length(cm) | <b>4K</b><br>38.5<br>52 | <b>6K</b><br>41<br>55   | <b>8K</b><br>43.5<br>58 | <b>10K</b><br>46<br>61 | <b>12K</b><br>48.5<br>64 | <b>14K</b> 51 67       | <b>16K</b> 53.5 70 |                        | KIDS \$30.00<br>ADULTS \$35.00 |
|-------------------------------------------------|-------------------------|-------------------------|-------------------------|------------------------|--------------------------|------------------------|--------------------|------------------------|--------------------------------|
| Mens Sizes<br>Half Chest(cm)<br>Body Length(cm) | <b>S</b><br>53.5<br>70  | <b>M</b><br>56<br>72    | <b>L</b><br>58.5<br>74  | <b>XL</b><br>61<br>76  | <b>2XL</b> 63.5 78       | <b>3XL</b><br>66<br>80 | <b>4XL</b> 68.5 82 | <b>5XL</b><br>71<br>84 |                                |
| Ladies Sizes Half Chest(cm) Body Length(cm)     | <b>8</b><br>46<br>62    | <b>10</b><br>48.5<br>64 | <b>12</b> 51 66         | <b>14</b> 53.5 68      | <b>16</b> 56 70          | <b>18</b> 58.5 72      |                    |                        |                                |