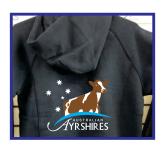

## **AUSTRALIAN AYRSHIRES** PROMOTIONAL MERCHANDISE

Clothing Range with "AUSTRALIAN AYRSHIRES" Logo

Hoodie (Logo to Back, approx 18cm x 18cm)

| Available in Kids, Ladies, Mens Sizes - Colour: Navy |
|------------------------------------------------------|
|------------------------------------------------------|