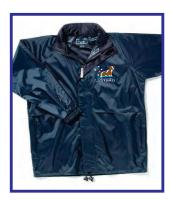

RAINFOREST JACKET (Logo to LHS Chest, approx 8.5cm x 8.5cm)

| Kids Sizes      | 6K | 8K | 10K  | 12K | 14K  |
|-----------------|----|----|------|-----|------|
| Half Chest(cm)  |    | 50 | 52.5 | 55  | 57.5 |
| Body Length(cm) | 57 | 61 | 65   | 68  | 71   |

\$50.00

**Adults Sizes** M XL 2XL 3XL Half Chest(cm) 60 62.5 65 67.5 70 72.5 Body Length(cm) 74 76 78 80 82 84

TRI CONTRAST CAP (with Embroidered Logo to Front and Text to Back) - One size fits all

\$20.00